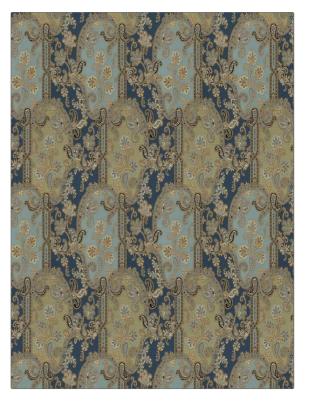

## PATTERN Kanihama COLOR Aegean

| BRAND                     | APPLICATION      |
|---------------------------|------------------|
| Clarence House            | Fabric           |
| USES                      | CATEGORIES       |
| Upholstery                | Wovens           |
| воок                      | COLORS           |
| Indochine                 | Blue, Light Blue |
| DESIGN TYPES              | SCALE            |
| Jacquard Pattern, Paisley | Medium           |

RAILROADED

Not Railroaded

| WIDTH                    | VERTICAL REPEAT         | HORIZONTAL REPEAT                                | CONTENT        |
|--------------------------|-------------------------|--------------------------------------------------|----------------|
| 58.00 in (147.32 cm)     | 24.00 in (60.96 cm)     | 14.50 in (36.83 cm)                              | 100% Polyester |
| BACKING                  | FIRE CODES              | DOUBLE RUBS                                      | PRODUCT NUMBER |
|                          | UFAC Class I / NFPA 260 | Exceeds 33,000 Double<br>Rubs (Wyzenbeek Method) | 1514701        |
| DATE BOOKED              | COUNTRY                 | CLEANING CODES                                   |                |
| 08/2023                  | Italy                   | S                                                |                |
|                          |                         |                                                  |                |
|                          |                         |                                                  |                |
| ADDITIONAL PRODUCT NOTES |                         |                                                  |                |