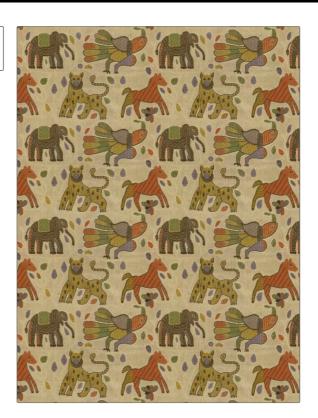

PATTERN Bangala Canyon COLOR

BRAND APPLICATION Clarence House Fabric

USES CATEGORIES

Upholstery Velvet / Grospoint, Linen

COLORS воок

Lavender / Purple, Gold, Orange / Spice Indochine

DESIGN TYPES SCALE

Animal, Asian, Novelty Large