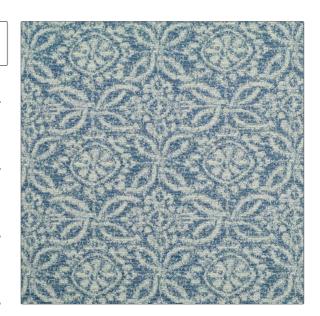

C

PATTERN OD Seville COLOR Sky

BRAND APPLICATION

Clarence House Fabric

USES CATEGORIES

Multipurpose, Upholstery Outdoor, Wovens

COLORS DESIGN TYPES

Light Blue Global / Ethnic, Medallion

SCALE RAILROADED

Medium Not Railroaded

| WIDTH                              | FINISH                  | VERTICAL REPEAT         | HORIZONTAL REPEAT      |
|------------------------------------|-------------------------|-------------------------|------------------------|
| 54.00 in (137.16 cm)               | Nanotex                 | 7.50 in (19.05 cm)      | 9.12 in (23.16 cm)     |
| CONTENT  100% Solution Dye Acrylic | BACKING                 | UFAC Class I / NFPA 260 | PRODUCT NUMBER 1393202 |
| COUNTRY  Mexico                    | CLEANING CODES WASHABLE |                         |                        |