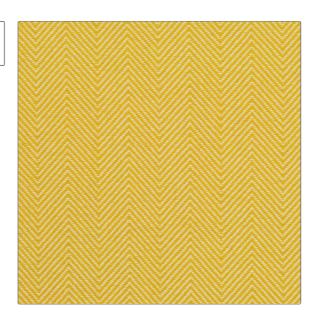

PATTERN OD Claude COLOR Sunflower

BRAND APPLICATION

Clarence House Fabric

USES CATEGORIES

Multipurpose, Upholstery Outdoor, Wovens

COLORS DESIGN TYPES

Yellow Herringbone

SCALE RAILROADED

Small Not Railroaded

| WIDTH                | VERTICAL REPEAT   | HORIZONTAL REPEAT             | CONTENT                   |
|----------------------|-------------------|-------------------------------|---------------------------|
| 54.00 in (137.16 cm) | 0.00 in (0.00 cm) | 1.00 in (2.54 cm)             | 100% Solution Dye Acrylic |
| BACKING              | FIRE CODES        | DOUBLE RUBS                   | PRODUCT NUMBER            |
|                      | UFAC Class I      | Exceeds 20,000 Double<br>Rubs | 1392913                   |
| COUNTRY              | CLEANING CODES    | _                             |                           |
| Italy                | P, WASHABLE       |                               |                           |
|                      |                   |                               |                           |