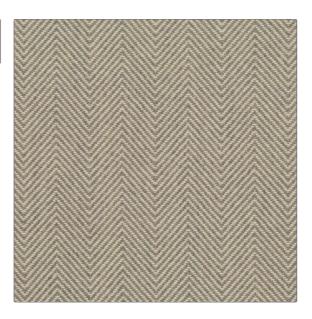

SCALE

Small

PATTERN **OD Claude Taupe** COLOR BRAND APPLICATION Clarence House Fabric USES CATEGORIES Multipurpose, Upholstery Outdoor, Wovens COLORS DESIGN TYPES Taupe / Tan Herringbone

RAILROADED

Not Railroaded