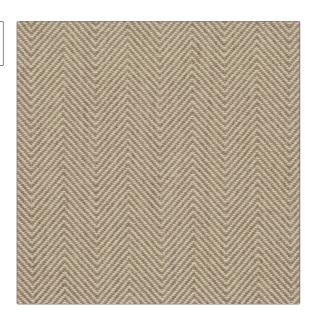

PATTERN OD Claude COLOR Tobacco

BRAND APPLICATION

Clarence House Fabric

USES CATEGORIES

Multipurpose, Upholstery Outdoor, Wovens

COLORS DESIGN TYPES

Brown Herringbone

SCALE RAILROADED

Small Not Railroaded

| WIDTH                | VERTICAL REPEAT          | HORIZONTAL REPEAT          | CONTENT                   |
|----------------------|--------------------------|----------------------------|---------------------------|
| 54.00 in (137.16 cm) | 0.00 in (0.00 cm)        | 1.00 in (2.54 cm)          | 100% Solution Dye Acrylic |
| BACKING              | FIRE CODES  UFAC Class I | Exceeds 20,000 Double Rubs | PRODUCT NUMBER 1392904    |
| COUNTRY Italy        | P, WASHABLE              |                            |                           |
|                      |                          |                            |                           |