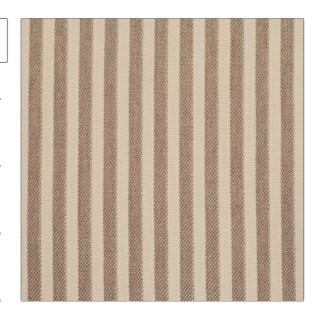

C

PATTERN OD Pablo COLOR Tobacco

BRAND

Clarence House Fabric

USES CATEGORIES

Multipurpose, Upholstery Outdoor, Wovens

APPLICATION

COLORS DESIGN TYPES

Brown Stripes

SCALE RAILROADED

Small Not Railroaded

| WIDTH                | VERTICAL REPEAT   | HORIZONTAL REPEAT             | CONTENT                   |
|----------------------|-------------------|-------------------------------|---------------------------|
| 54.00 in (137.16 cm) | 0.00 in (0.00 cm) | 0.75 in (1.90 cm)             | 100% Solution Dye Acrylic |
| BACKING              | FIRE CODES        | DOUBLE RUBS                   | PRODUCT NUMBER            |
|                      | UFAC Class I      | Exceeds 20,000 Double<br>Rubs | 1392510                   |
| COUNTRY              | CLEANING CODES    |                               |                           |
| Italy                | P, WASHABLE       |                               |                           |
|                      |                   |                               |                           |