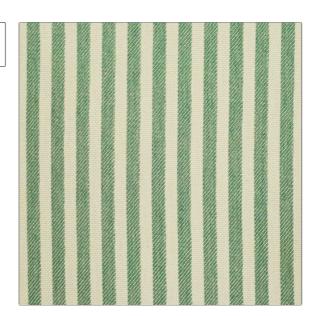

PATTERN OD Pablo COLOR Seaglass

BRAND

APPLICATION

Clarence House

Fabric

USES

CATEGORIES

Multipurpose, Upholstery

Outdoor, Wovens

COLORS

DESIGN TYPES

Light Green

Stripes

SCALE

RAILROADED

Small