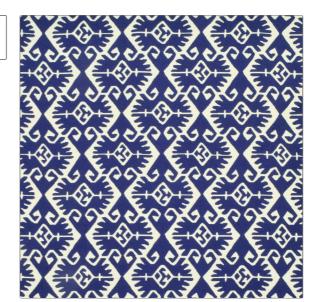

PATTERN OD Tulum
COLOR Marine

BRAND

APPLICATION

Clarence House

Fabric

CATEGORIES

Multipurpose, Upholstery

Outdoor, Wovens

COLORS

USES

DESIGN TYPES

Blue

Geometric, Global / Ethnic

SCALE

RAILROADED

Medium

Not Railroaded

| WIDTH                | VERTICAL REPEAT               | HORIZONTAL REPEAT  | CONTENT     |
|----------------------|-------------------------------|--------------------|-------------|
| 54.00 in (137.16 cm) | 9.50 in (24.13 cm)            | 9.00 in (22.86 cm) | 100% Olefin |
| BACKING              | DOUBLE RUBS                   | PRODUCT NUMBER     | COUNTRY     |
|                      | Exceeds 40,000 Double<br>Rubs | 1392104            | Belgium     |
| CLEANING CODES       | _                             |                    |             |
| WASHABLE             |                               |                    |             |