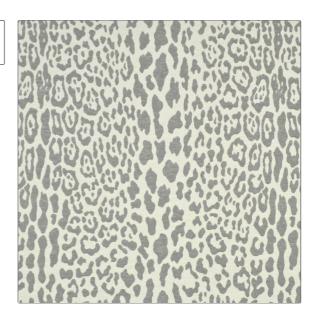

PATTERN OD Cap Ferrat COLOR Zinc

BRAND APPLICATION

Clarence House Fabric

USES CATEGORIES

Multipurpose, Upholstery Outdoor, Wovens

COLORS DESIGN TYPES

Grey Animal Skins

SCALE RAILROADED