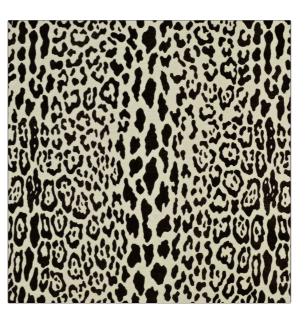

## **Product Details**

| PATTERN<br>COLOR         | OD Cap Ferrat<br>Charcoal |                 |  |
|--------------------------|---------------------------|-----------------|--|
| BRAND                    |                           | APPLICATION     |  |
| Clarence House           |                           | Fabric          |  |
| USES                     |                           | CATEGORIES      |  |
| Multipurpose, Upholstery |                           | Outdoor, Wovens |  |
| COLORS                   |                           | DESIGN TYPES    |  |
| Black                    |                           | Animal Skins    |  |
|                          |                           |                 |  |
| SCALE                    |                           | RAILROADED      |  |
| Large                    |                           | Not Railroaded  |  |