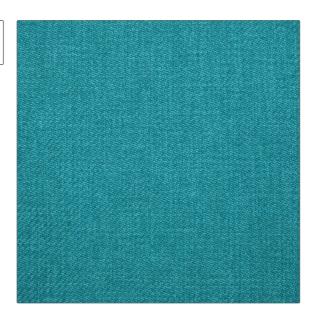

PATTERN OD Twill COLOR Turquoise

BRAND APPLICATION

Clarence House Fabric

USES CATEGORIES

Multipurpose, Upholstery Outdoor, Textures, Wovens

COLORS RAILROADED

Aqua / Teal Not Railroaded

| WIDTH                | VERTICAL REPEAT                                  | HORIZONTAL REPEAT | CONTENT            |
|----------------------|--------------------------------------------------|-------------------|--------------------|
| 57.00 in (144.78 cm) | 0.00 in (0.00 cm)                                | 0.00 in (0.00 cm) | 100% Polypropylene |
| BACKING              | DOUBLE RUBS                                      | PRODUCT NUMBER    | COUNTRY            |
|                      | Exceeds 40,000 Double<br>Rubs (Wyzenbeek Method) | 1387805           | Italy              |
| CLEANING CODES       | _                                                |                   |                    |
| WASHABLE             |                                                  |                   |                    |
|                      |                                                  |                   |                    |