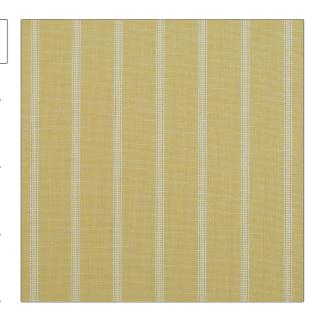

PATTERN OD Panama Stripe COLOR Lemon

BRAND

Clarence House Fabric

USES CATEGORIES

Drapery, Multipurpose, Upholstery Outdoor, Wovens

APPLICATION

COLORS DESIGN TYPES

Yellow Stripes

SCALE RAILROADED

Small Not Railroaded

| VIDTH                | FINISH         | VERTICAL REPEAT         | HORIZONTAL REPEAT |
|----------------------|----------------|-------------------------|-------------------|
| 53.00 in (134.62 cm) | Nanotex        | 0.00 in (0.00 cm)       | 2.50 in (6.35 cm) |
| CONTENT              | BACKING        | FIRE CODES              | PRODUCT NUMBER    |
| 100% Acrylic         |                | UFAC Class I / NFPA 260 | 1387404           |
| COUNTRY              | CLEANING CODES |                         |                   |
| Mexico               | WASHABLE       |                         |                   |