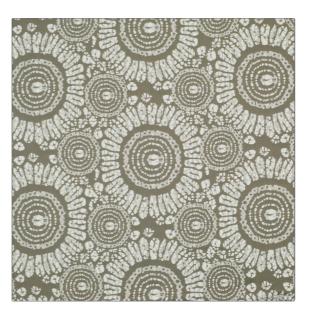

**Product Details** 

| PATTERN OD Batik<br>COLOR Taupe      |                                    |  |
|--------------------------------------|------------------------------------|--|
| BRAND                                | APPLICATION                        |  |
| Clarence House                       | Fabric                             |  |
| USES                                 | CATEGORIES                         |  |
| Drapery, Multipurpose,<br>Upholstery | Outdoor, Wovens                    |  |
| COLORS                               | DESIGN TYPES                       |  |
| Taupe / Tan                          | Global / Ethnic, Dots /<br>Circles |  |
| SCALE                                | RAILROADED                         |  |
| Large                                | Not Railroaded                     |  |

| WIDTH                | FINISH         | VERTICAL REPEAT         | HORIZONTAL REPEAT   |
|----------------------|----------------|-------------------------|---------------------|
| 54.00 in (137.16 cm) | Nanotex        | 30.75 in (78.10 cm)     | 27.00 in (68.58 cm) |
| CONTENT              | BACKING        | FIRE CODES              | PRODUCT NUMBER      |
| 100% Acrylic         |                | UFAC Class I / NFPA 260 | 1387103             |
| COUNTRY              | CLEANING CODES |                         |                     |
| Mexico               | WASHABLE       |                         |                     |