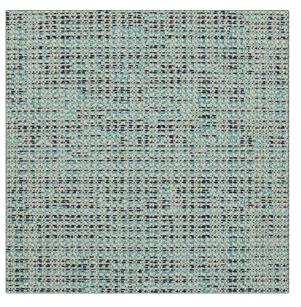

**Product Details** 

| PATTERN OD Coco<br>COLOR Blue |                           |
|-------------------------------|---------------------------|
| BRAND                         | APPLICATION               |
| Clarence House                | Fabric                    |
| USES                          | CATEGORIES                |
| Upholstery                    | Outdoor, Textures, Wovens |
| COLORS                        | DESIGN TYPES              |
| Blue                          | Texture Plain             |
|                               |                           |

Not Railroaded

RAILROADED

| WIDTH                | VERTICAL REPEAT                                  | HORIZONTAL REPEAT | CONTENT            |
|----------------------|--------------------------------------------------|-------------------|--------------------|
| 54.00 in (137.16 cm) | 0.00 in (0.00 cm)                                | 0.00 in (0.00 cm) | 100% Polypropylene |
| BACKING              | DOUBLE RUBS                                      | PRODUCT NUMBER    | COUNTRY            |
|                      | Exceeds 20,000 Double<br>Rubs (Wyzenbeek Method) | 1385204           | Italy              |
| CLEANING CODES       | _                                                |                   |                    |
| WASHABLE             | _                                                |                   |                    |
|                      |                                                  |                   |                    |