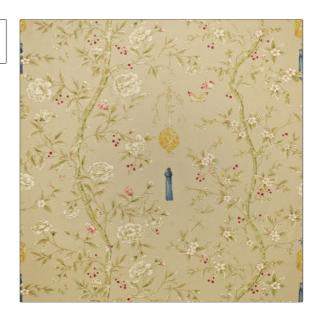

## PATTERN Fleur De Shanghai color Tan

BRAND APPLICATION

Clarence House Fabric

CATEGORIES COLORS

Prints, Linen Taupe / Tan

DESIGN TYPES SCALE

Floral, Asian Large

RAILROADED

ADDITIONAL PRODUCT NOTES

Passes 8,000 Martindale Tst, Ca Tb 117-2013, Dry Clean Only, Refer To Image Under Sample