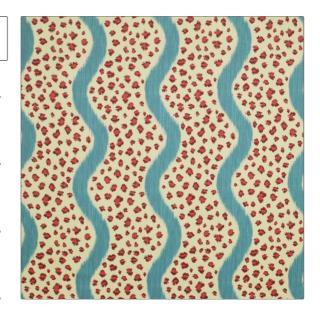

PATTERN Corbett
COLOR French Blue / Rouge

BRAND APPLICATION

Clarence House Fabric

USES CATEGORIES

Bedding, Drapery, Prints, Linen Multipurpose, Upholstery

COLORS DESIGN TYPES

Blue Stripes, Animal Skins

SCALE RAILROADED

Large Not Railroaded

| WIDTH                | VERTICAL REPEAT                                 | HORIZONTAL REPEAT  | CONTENT               |
|----------------------|-------------------------------------------------|--------------------|-----------------------|
| 54.00 in (137.16 cm) | 24.00 in (60.96 cm)                             | 9.00 in (22.86 cm) | 57% Linen, 43% Cotton |
| BACKING              | DOUBLE RUBS                                     | PRODUCT NUMBER     | COUNTRY               |
|                      | Exceeds 8,000 Double Rubs<br>(Wyzenbeek Method) | 1353904            | Italy                 |