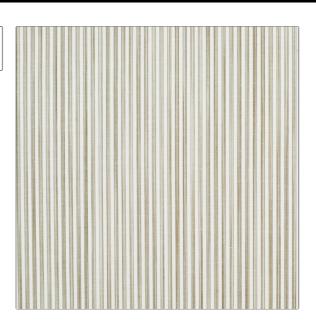

SCALE

Small

| PATTERN Crosby Strip COLOR Brown  | oe .         |
|-----------------------------------|--------------|
| BRAND                             | APPLICATION  |
| Clarence House                    | Fabric       |
| USES                              | CATEGORIES   |
| Bedding, Drapery,<br>Multipurpose | Wovens       |
| COLORS                            | DESIGN TYPES |
| Brown                             | Stripes      |