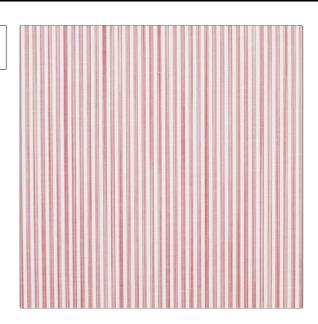

PATTERN Crosby Stripe
COLOR Strawberry

BRAND APPLICATION

Clarence House Fabric

USES CATEGORIES

Bedding, Drapery, Multipurpose

tipuipose

Wovens

COLORS DESIGN TYPES

Red Stripes

SCALE RAILROADED

Small Not Railroaded

| WIDTH                | VERTICAL REPEAT                              | HORIZONTAL REPEAT | CONTENT               |
|----------------------|----------------------------------------------|-------------------|-----------------------|
| 54.00 in (137.16 cm) | 0.00 in (0.00 cm)                            | 0.40 in (1.02 cm) | 55% Cotton, 45% Linen |
| BACKING              | DOUBLE RUBS                                  | PRODUCT NUMBER    | COUNTRY               |
|                      | Exceeds 7,000 Double Rubs (Wyzenbeek Method) | 1346603           | USA                   |