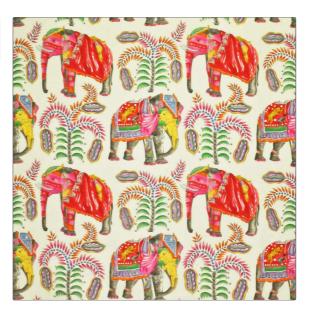

**Product Details** 

| PATTERN | Batyr    |
|---------|----------|
| COLOR   | Original |
|         |          |

| BRAND                                | APPLICATION   |
|--------------------------------------|---------------|
| Clarence House                       | Fabric        |
| USES                                 | CATEGORIES    |
| Drapery, Multipurpose,<br>Upholstery | Prints, Linen |
| воок                                 | COLORS        |
| Clarence House Signature             | Multi-Color   |
| DESIGN TYPES                         | SCALE         |
| Animal, Global / Ethnic              | Large         |

ADDITIONAL PRODUCT NOTES

Passes 8,000 Martindale Tst, Ca Tb 117-2013, Exclusive Pattern, Dry Clean Only, Refer To Image Under Sample

clarencehouse.com

© Clarencehouse, 2024