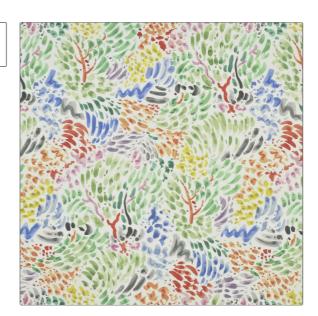

C

PATTERN Sole COLOR Original

BRAND

Clarence House Fabric

USES CATEGORIES

Drapery, Multipurpose, Upholstery

**Clarence House Signature** 

Prints

BOOK COLORS

Multi-Color

APPLICATION

Tropical / Botanical,

Abstract

DESIGN TYPES

Large

SCALE

RAILROADED

Not Railroaded

| WIDTH                | VERTICAL REPEAT                                  | HORIZONTAL REPEAT   | CONTENT               |
|----------------------|--------------------------------------------------|---------------------|-----------------------|
| 54.00 in (137.16 cm) | 36.00 in (91.44 cm)                              | 26.75 in (67.94 cm) | 48% Linen, 52% Cotton |
| BACKING              | DOUBLE RUBS                                      | PRODUCT NUMBER      | DATE BOOKED           |
|                      | Exceeds 15,000 Double<br>Rubs (Wyzenbeek Method) | 1863701             | 08/2019               |
| COUNTRY              | _                                                |                     |                       |
| Italy                |                                                  |                     |                       |