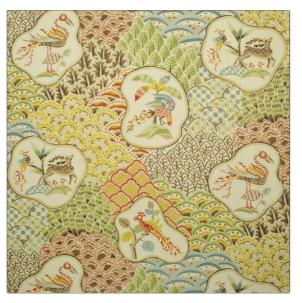

**Product Details** 

| PATTERN<br>COLOR                         | Shere Khan<br>Original |               |
|------------------------------------------|------------------------|---------------|
| BRAND                                    |                        | APPLICATION   |
| Clarence House                           |                        | Fabric        |
| USES                                     |                        | CATEGORIES    |
| Drapery, Multipurpose,<br>Upholstery     |                        | Prints, Linen |
| воок                                     |                        | COLORS        |
| Clarence House Signature                 |                        | Multi-Color   |
| DESIGN TYPES                             |                        | SCALE         |
| Animal, Novelty, Tropical /<br>Botanical |                        | Large         |

RAILROADED

Not Railroaded

| WIDTH                    | VERTICAL REPEAT                                  | HORIZONTAL REPEAT   | CONTENT     |
|--------------------------|--------------------------------------------------|---------------------|-------------|
| 59.00 in (149.86 cm)     | 37.00 in (93.98 cm)                              | 29.50 in (74.93 cm) | 100% Linen  |
| BACKING                  | DOUBLE RUBS                                      | PRODUCT NUMBER      | DATE BOOKED |
|                          | Exceeds 16,000 Double<br>Rubs (Wyzenbeek Method) | 1843901             | 08/2019     |
| COUNTRY                  | _                                                |                     |             |
| Austria                  |                                                  |                     |             |
|                          |                                                  |                     |             |
| ADDITIONAL PRODUCT NOTES |                                                  |                     |             |
|                          |                                                  |                     |             |