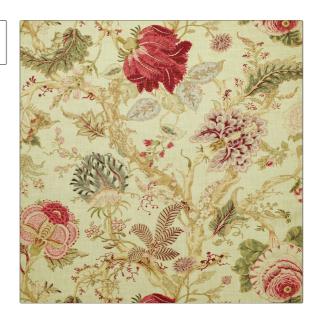

PATTERN Arbre De Vie COLOR Rouge / Bleu Ancien

BRAND APPLICATION

Clarence House Fabric

USES CATEGORIES

Bedding, Drapery, Prints, Linen Multipurpose, Upholstery

BOOK COLORS

Clarence House Signature Red

DESIGN TYPES SCALE

Floral, Jacobean Large

RAILROADED

Not Railroaded

| WIDTH                | VERTICAL REPEAT                                  | HORIZONTAL REPEAT    | CONTENT                  |
|----------------------|--------------------------------------------------|----------------------|--------------------------|
| 53.00 in (134.62 cm) | 42.75 in (108.58 cm)                             | 53.00 in (134.62 cm) | 88% Linen, 12% Polyamide |
| BACKING              | DOUBLE RUBS                                      | PRODUCT NUMBER       | DATE BOOKED              |
|                      | Exceeds 20,000 Double<br>Rubs (Wyzenbeek Method) | 1354104              | 08/2019                  |
| COUNTRY              | _                                                |                      |                          |
| France               |                                                  |                      |                          |