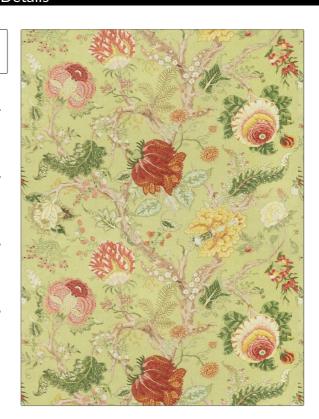

C

BRAND

PATTERN Arbre De Vie COLOR Coral / Lettice

Clarence House Fabric

APPLICATION

USES CATEGORIES

Bedding, Drapery, Prints, Linen Multipurpose, Upholstery

BOOK COLORS

Clarence House Signature Coral / Peach

DESIGN TYPES SCALE

Floral, Jacobean Large

Not Railroaded

RAILROADED

| WIDTH                | VERTICAL REPEAT                                  | HORIZONTAL REPEAT    | CONTENT                  |
|----------------------|--------------------------------------------------|----------------------|--------------------------|
| 53.00 in (134.62 cm) | 42.75 in (108.58 cm)                             | 53.00 in (134.62 cm) | 88% Linen, 12% Polyamide |
| BACKING              | DOUBLE RUBS                                      | PRODUCT NUMBER       | DATE BOOKED              |
|                      | Exceeds 20,000 Double<br>Rubs (Wyzenbeek Method) | 1354101              | 08/2019                  |
| COUNTRY              | _                                                |                      |                          |
| France               |                                                  |                      |                          |